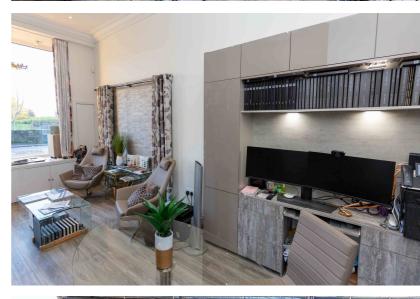

#### **Premises:**

The showroom / office is a beautifully refurbished main road property on Lochwinnoch Road in the heart of Kilmacolm.

The ground floor comprises the main office and showroom space.

There is also a basement with separate side entrance with ample storage and a staff toilet. Potential to convert the basement into a kitchen and bathroom showroom.