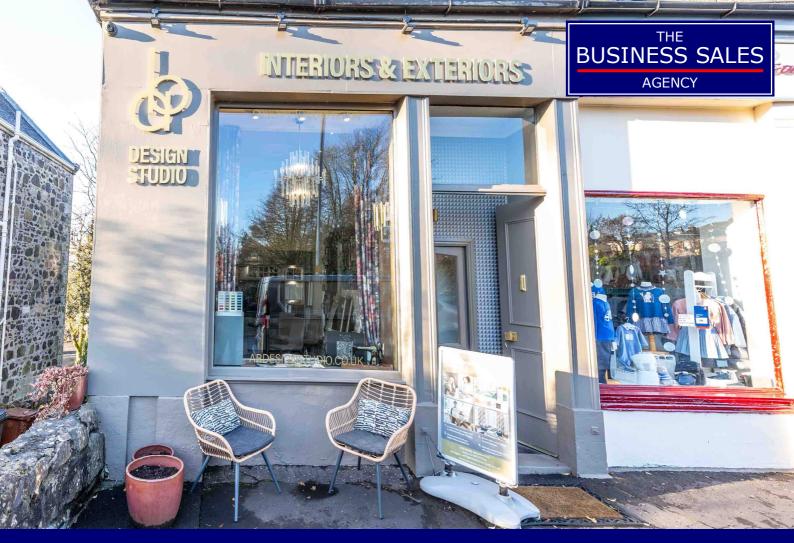

# Well Established Interior Design Business Kilmacolm, Glasgow Ref. 2737

This is a rare opportunity to acquire a well established and highly regarded interior design business serving the affluent Kilmacolm and Bridge of Weir areas of Greater Glasgow.

#### **Premises:**

The showroom / office is a beautifully refurbished main road property on Lochwinnoch Road in the heart of Kilmacolm.

The ground floor comprises the main office and showroom space.

There is also a basement with separate side entrance with ample storage and a staff toilet. Potential to convert the basement into a kitchen and bathroom showroom.

The ground floor is 24m2 and the basement 40m2. Full remote access CCTV. Ample on street parking.