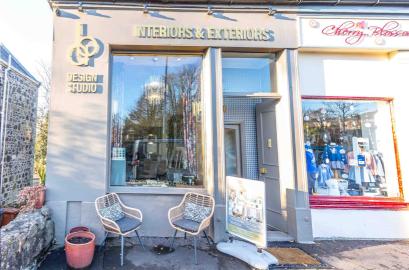

#### **Premises:**

The showroom / office is a beautifully refurbished main road property on Lochwinnoch Road in the heart of Kilmacolm.

The ground floor comprises the main office and showroom space.

There is also a basement with separate side entrance with ample storage and a staff toilet. Potential to convert the basement into a kitchen and bathroom showroom.

The ground floor is 24m2 and the basement 40m2. Full remote access CCTV. Ample on street parking.