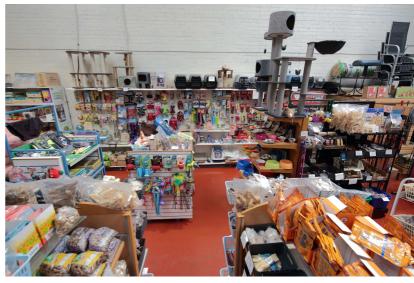

Annual net sales £130,000 and low overheads.

Selling a wide range of pet foods and accessories for dogs, cats, birds and small animals this is an ideal business for an enthusiastic owner manager with limited part-time staff.

Viewing is highly recommended.

Around 75% of turnover is repeat sales of pet food for dogs, cats, birds and small animals. The business also sells a wide range of treats and accessories for these pets.

#### **Premises:**

Located in the Trade Centre on Bruce Street just off the main road through Alloa, the premises are a bright spacious open plan unit which allows easy access for deliveries and browsing by customers. The unit extends to 138m<sup>2</sup> (1,457sqft). The Trade Centre has a large customer car park.