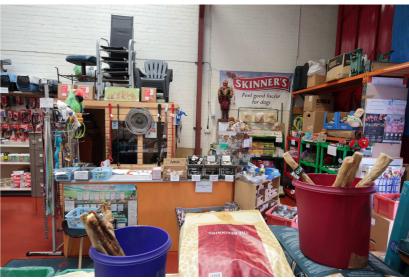

Annual net sales £130,000 and low overheads.

Selling a wide range of pet foods and accessories for dogs, cats, birds and small animals this is an ideal business for an enthusiastic owner manager with limited part-time staff.

Viewing is highly recommended.

Around 75% of turnover is repeat sales of pet food for dogs, cats, birds and small animals. The business also sells a wide range of treats and accessories for these pets.

All equipment, fixtures and fittings are owned outright and included in the sale price. Stock at cost  $\pounds$ 20,000 -  $\pounds$ 25,000.

Further financial information can be made available to serious interested parties after viewing.