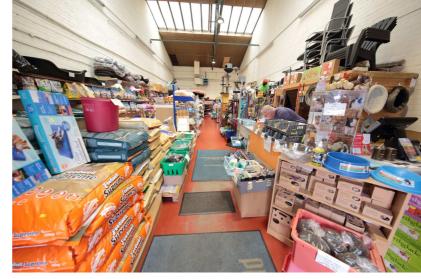

Annual net sales £130,000 and low overheads.

Selling a wide range of pet foods and accessories for dogs, cats, birds and small animals this is an ideal business for an enthusiastic owner manager with limited part-time staff.

Viewing is highly recommended.

Around 75% of turnover is repeat sales of pet food for dogs, cats, birds and small animals. The business also sells a wide range of treats and accessories for these pets.

#### **Premises:**

Located in the Trade Centre on Bruce Street just off the main road through Alloa, the premises are a bright spacious open plan unit which allows easy access for deliveries and browsing by customers. The unit extends to 138m<sup>2</sup> (1,457sqft). The Trade Centre has a large customer car park.