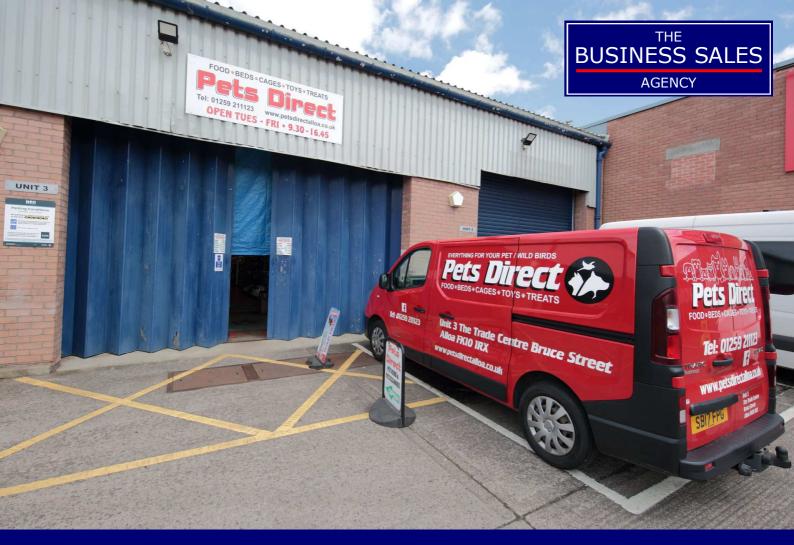

# Pets DirectRef. 2786Unit 3, Trade Centre, Bruce Street, Alloa, FK10 1RX

Established in 1995 this is an excellent opportunity to acquire a popular and profitable pet shop in the heart of Central Scotland.

#### **Pets Direct**

Unit 3, Trade Centre, Bruce St, Alloa, FK10 1RX Ref. 2786

#### **Premises:**

Located in the Trade Centre on Bruce Street just off the main road through Alloa, the premises are a bright spacious open plan unit which allows easy access for deliveries and browsing by customers. The unit extends to 138m<sup>2</sup> (1,457sqft). The Trade Centre has a large customer car park.