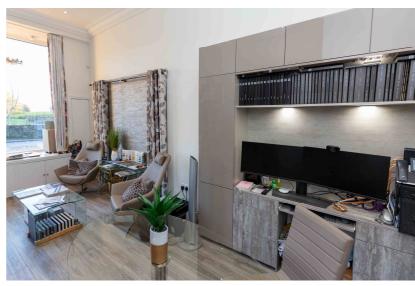

#### **Premises:**

The showroom / office is a beautifully refurbished main road property on Lochwinnoch Road in the heart of Kilmacolm.

The ground floor comprises the main office and showroom space.

There is also a basement with separate side entrance with ample storage and a staff toilet. Potential to convert the basement into a kitchen and bathroom showroom.

The ground floor is 24m2 and the basement 40m2. Full remote access CCTV. Ample on street parking.