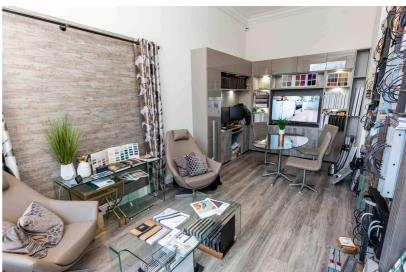

#### **Premises:**

The showroom / office is a beautifully refurbished main road property on Lochwinnoch Road in the heart of Kilmacolm.

The ground floor comprises the main office and showroom space.

There is also a basement with separate side entrance with ample storage and a staff toilet. Potential to convert the basement into a kitchen and bathroom showroom.

The ground floor is 24m2 and the basement 40m2. Full remote access CCTV. Ample on street parking.