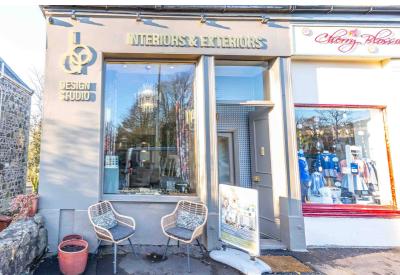

#### **Premises:**

The showroom / office is a beautifully refurbished main road property on Lochwinnoch Road in the heart of Kilmacolm.

The ground floor comprises the main office and showroom space.

There is also a basement with separate side entrance with ample storage and a staff toilet. Potential to convert the basement into a kitchen and bathroom showroom.

The ground floor is 24m2 and the basement 40m2. Full remote access CCTV. Ample on street parking.