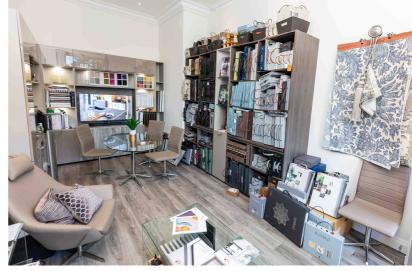

#### **Premises:**

The showroom / office is a beautifully refurbished main road property on Lochwinnoch Road in the heart of Kilmacolm.

The ground floor comprises the main office and showroom space.

There is also a basement with separate side entrance with ample storage and a staff toilet. Potential to convert the basement into a kitchen and bathroom showroom.

The ground floor is 24m2 and the basement 40m2. Full remote access CCTV. Ample on street parking.