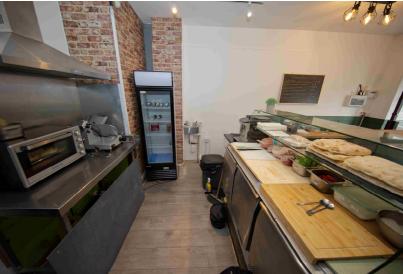

## Type of business:

This is an excellent opportunity to acquire a recently refurbished and well equipped sandwich bar located in the densely populated Leith area of Edinburgh.

Viewing is highly recommended.

## **Financial Information:**

Growing sales and low overheads make this a profitable and easily run business.

All equipment, fixtures and fittings are owned outright and except for the meat slicer are included in the sale price.

#### **Premises:**

This unit is located in a very high foot fall area on the south side of Great Junction Street close to its junction with Leith Walk.

The premises extend across the ground and basement levels to 70m<sup>2</sup> (739sqft) and comprise on the ground level a bright spacious recently refurbished front shop with prep/kitchen area and staff toilet to the rear.