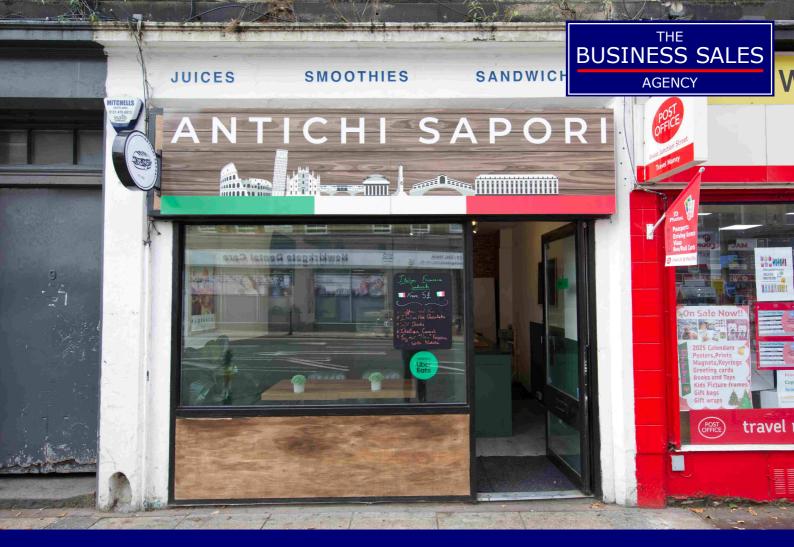

Recently Refurbished Sandwich Bar

11 Great Junction St, Leith, Edinburgh, EH6 5HX Ref. 2795

This is an excellent opportunity to acquire a well equipped sandwich bar in the heart of the densely populated Leith area of Edinburgh.

## Type of business:

This is an excellent opportunity to acquire a recently refurbished and well equipped sandwich bar located in the densely populated Leith area of Edinburgh.

Viewing is highly recommended.

#### **Premises:**

This unit is located in a very high foot fall area on the south side of Great Junction Street close to its junction with Leith Walk.

The premises extend across the ground and basement levels to 70m<sup>2</sup> (739sqft) and comprise on the ground level a bright spacious recently refurbished front shop with prep/kitchen area and staff toilet to the rear.