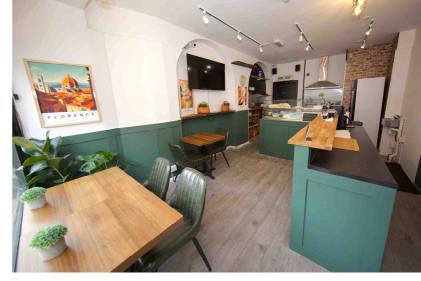

#### **Premises:**

This unit is located in a very high foot fall area on the south side of Great Junction Street close to its junction with Leith Walk.

The premises extend across the ground and basement levels to 70m<sup>2</sup> (739sqft) and comprise on the ground level a bright spacious recently refurbished front shop with prep/kitchen area and staff toilet to the rear.