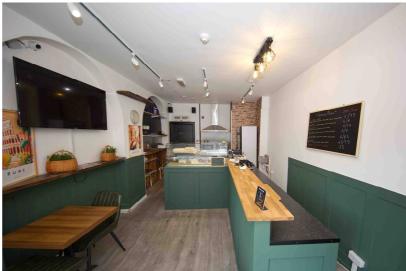

#### **Premises:**

This unit is located in a very high foot fall area on the south side of Great Junction Street close to its junction with Leith Walk.

The premises extend across the ground and basement levels to 70m<sup>2</sup> (739sqft) and comprise on the ground level a bright spacious recently refurbished front shop with prep/kitchen area and staff toilet to the rear.