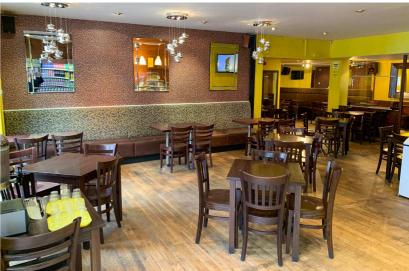

A bright double unit extending to 136m<sup>2</sup> of open plan ground floor seating and serving area with 74 covers inside and a further 40 outside in pedestrianized area outside.

Good size commercial kitchen with Class 3 hot food consent. Likely to obtain alcohol licence if required.

This double unit comprises a very large open plan seating and serving area with separate kitchen and toilets to the rear. The total ground floor internal area extends to 136m<sup>2</sup> (1,436sqft).