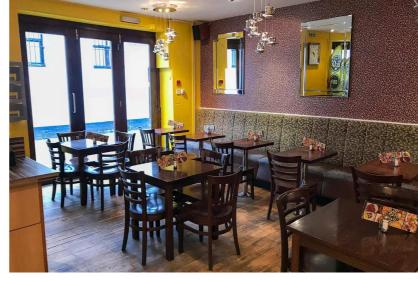

A bright double unit extending to 136m<sup>2</sup> of open plan ground floor seating and serving area with 74 covers inside and a further 40 outside in pedestrianized area outside.

Good size commercial kitchen with Class 3 hot food consent. Likely to obtain alcohol licence if required.

This double unit comprises a very large open plan seating and serving area with separate kitchen and toilets to the rear. The total ground floor internal area extends to 136m<sup>2</sup> (1,436sqft).