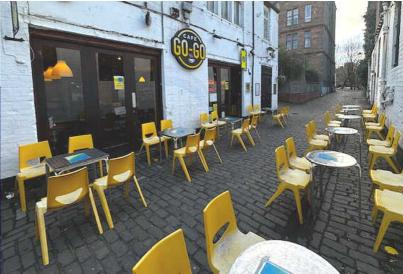

A bright double unit extending to 136m<sup>2</sup> of open plan ground floor seating and serving area with 74 covers inside and a further 40 outside in pedestrianized area outside.

Good size commercial kitchen with Class 3 hot food consent. Likely to obtain alcohol licence if required.

## **Premises:**

The premises are located in Cresswell Lane which runs parallel to Byres Road and are a continuation of Ashton Lane forming part of the highly popular food, bar, café and entertainment district of Glasgow's vibrant West End.

There are many quality gift, food and other complementary retailers in the surrounding area creating a good footfall for the business.

Huge floor to ceiling concertina windows on to the street make it a particularly attractive place to sit.

This double unit comprises a very large open plan seating and serving area with separate kitchen and toilets to the rear. The total ground floor internal area extends to 136m<sup>2</sup> (1,436sqft).